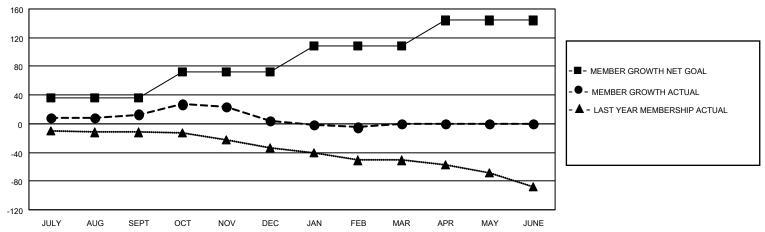

## MONTHLY MEMBERSHIP PROGRESS REPORT

LOCATION KANSAS District 17 N Results as of: 2/28/2021

| Clubs         |               |             |               | Members               |                        |                         |                                                    |  |
|---------------|---------------|-------------|---------------|-----------------------|------------------------|-------------------------|----------------------------------------------------|--|
|               | RESULTS FOR   | R 2020-2021 |               | RESULTS FOR 2020-2021 |                        |                         |                                                    |  |
| QUARTER       | NEW CLUB GOAL | NEW CLUBS   | DROPPED CLUBS | QUARTER MEMI          | BER GROWTH NET<br>GOAL | MEMBER GROWTH<br>ACTUAL | DROPPED<br>MEMBERS ACTUAL<br>(including transfers) |  |
| JULY/AUG/SEPT | 0             | 0           | 0             | JULY/AUG/SEPT         | 36                     | 42                      | 26                                                 |  |
| OCT/NOV/DEC   | 0             | 0           | 0             | OCT/NOV/DEC           | 36                     | 39                      | 46                                                 |  |
| JAN/FEB/MAR   | 0             | 0           | 0             | JAN/FEB/MAR           | 36                     | 7                       | 15                                                 |  |
| APR/MAY/JUNE  | 1             | 0           | 0             | APR/MAY/JUNE          | 36                     | 0                       | 0                                                  |  |

## GOALS AND ACTUAL MEMBERS CUMULATIVE

| DROPPED CLUBS: 0          |    | 30 CLUBS OF 72 ADDED 1 OR MORE<br>NEW MEMBERS | GENDER DISTRIBUTION  MALE 1,030 (71.23%) |                 |     |
|---------------------------|----|-----------------------------------------------|------------------------------------------|-----------------|-----|
|                           |    |                                               | MALE                                     | 1,030 (71.2370) |     |
|                           |    | 1                                             | FEMALE                                   | 416 (28.77%)    |     |
| DROPPED MEMBERS           |    |                                               |                                          | ,               |     |
| DECEASED                  | 16 | CLICK HERE FOR CUMULATIVE                     | TOTAL FAMILY UNIT MEMBERS                |                 | 274 |
| CLUB CANCELLED 0 OTHER 71 |    | MEMBERSHIP DATA                               | FAMILY MEMBERS PAYING HALF               |                 | 444 |
|                           |    |                                               |                                          |                 | 141 |
| TOTAL                     | 87 |                                               | 000                                      |                 |     |