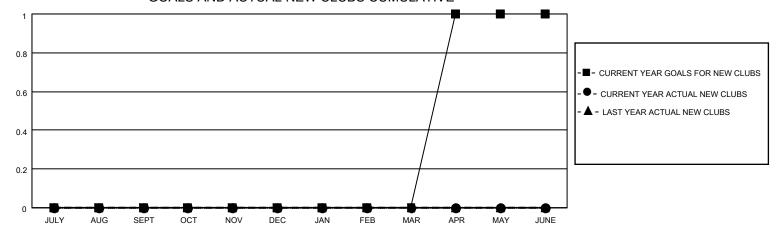

## MONTHLY MEMBERSHIP PROGRESS REPORT

LOCATION KANSAS District 17 N Results as of: 2/28/2021

| Clubs         |               |             |               | Members               |                        |                         |                                                    |  |
|---------------|---------------|-------------|---------------|-----------------------|------------------------|-------------------------|----------------------------------------------------|--|
|               | RESULTS FOR   | R 2020-2021 |               | RESULTS FOR 2020-2021 |                        |                         |                                                    |  |
| QUARTER       | NEW CLUB GOAL | NEW CLUBS   | DROPPED CLUBS | QUARTER MEMI          | BER GROWTH NET<br>GOAL | MEMBER GROWTH<br>ACTUAL | DROPPED<br>MEMBERS ACTUAL<br>(including transfers) |  |
| JULY/AUG/SEPT | 0             | 0           | 0             | JULY/AUG/SEPT         | 36                     | 42                      | 26                                                 |  |
| OCT/NOV/DEC   | 0             | 0           | 0             | OCT/NOV/DEC           | 36                     | 39                      | 46                                                 |  |
| JAN/FEB/MAR   | 0             | 0           | 0             | JAN/FEB/MAR           | 36                     | 7                       | 15                                                 |  |
| APR/MAY/JUNE  | 1             | 0           | 0             | APR/MAY/JUNE          | 36                     | 0                       | 0                                                  |  |

## GOALS AND ACTUAL NEW CLUBS CUMULATIVE